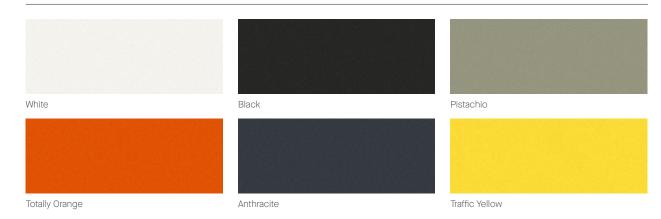

# Play Metal Frame Finishes

**PLAY FINISHES** 

#### Finishes:

| TFL             | HD Highland Oak   UM Urban Maple   WH White   AT Autumn   WK Winter Oak   SO Strata Oak   HW Hacienda White   DN Denim   LY Clay   LG Light Gray   CW Carini Walnut      |
|-----------------|--------------------------------------------------------------------------------------------------------------------------------------------------------------------------|
| Frame           | Black   White   Totally Orange   Traffic Yellow   Anthracite   Pistachio                                                                                                 |
| Fabric - Blazer | Napier   Silcoates   Silverdale   Dartmouth   Fairfield   Stanford   Goldsmith   Oriel   Eynesbury   Bryanston Tyndale   Cardiff   Hull   Edinburgh   Vassar   Woodcroft |
| Ply             | Clear Lacquer                                                                                                                                                            |