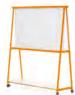

Mobile Presentation Unit with Whiteboard and Pinnable Panel 39"W x 21"D

Mobile Presentation Unit with Shelves and Pinnable Panel 39"W x 21"D

Mobile Presentation Unit with Shelves and Whiteboard Panel 39"W x 21"D

Mobile Presentation Unit with Table and Whiteboard Panel Screen Unit 39"W x 21"D

Mobile Whiteboard 63"W x 22.5"D

| Height (inches)              |               |
|------------------------------|---------------|
| 72"H                         |               |
| PYPMPUDWF 4,160 SEE NOTE 1   | Code<br>Price |
| PYPMPUF 3,802 SEE NOTE 1     | Code<br>Price |
| PYPMPUDW 3,710 SEE NOTE 1    | Code<br>Price |
| PYPMPUDWD  3,500  SEE NOTE 1 | Code<br>Price |
| Height (inches)              |               |
| 71"H                         |               |
| PYPMWB-KD 3,434 SEE NOTE 2   | Code<br>Price |