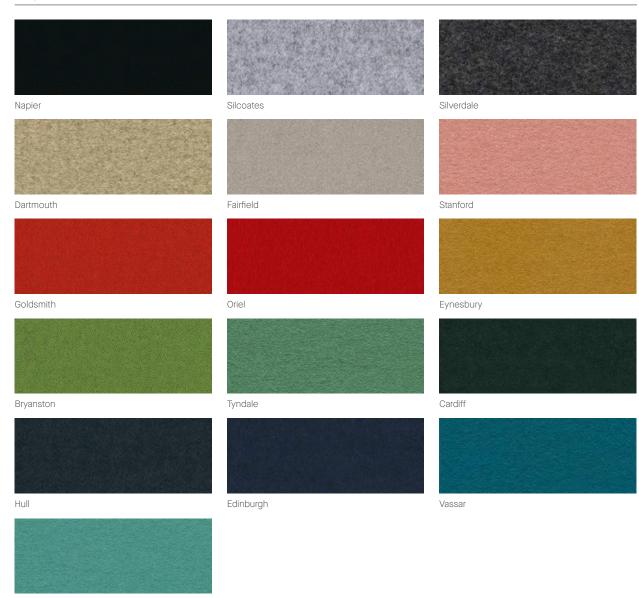

#### Finishes:

| TFL             | HD Highland Oak   UM Urban Maple   WH White   AT Autumn   WK Winter Oak   SO Strata Oak   HW Hacienda White   DN Denim   LY Clay   LG Light Gray   CW Carini Walnut      |
|-----------------|--------------------------------------------------------------------------------------------------------------------------------------------------------------------------|
| Frame           | Black   White   Totally Orange   Traffic Yellow   Anthracite   Pistachio                                                                                                 |
| Fabric - Blazer | Napier   Silcoates   Silverdale   Dartmouth   Fairfield   Stanford   Goldsmith   Oriel   Eynesbury   Bryanston Tyndale   Cardiff   Hull   Edinburgh   Vassar   Woodcroft |
| Ply             | Clear Lacquer                                                                                                                                                            |

# Play Fabrics - Camira Blazer