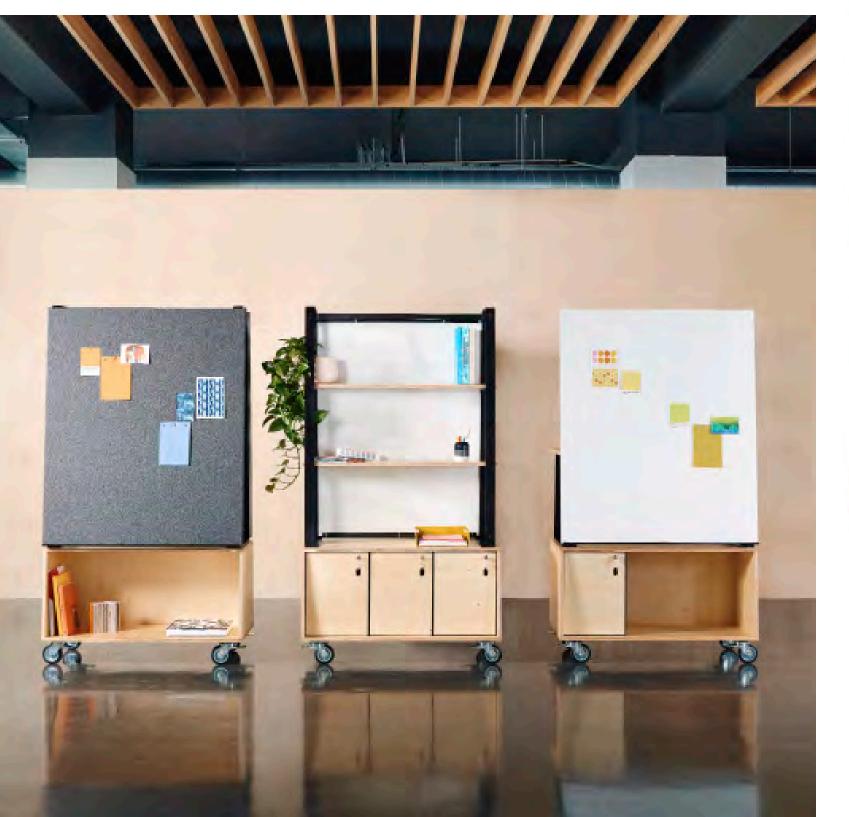

# PLAY MOBILE PRESENTATION UNITS

Configure Yours here

Plays Presentation Units can be used to store, divide or collaborate, making your brainstorm, catchup, or pitch more agile and flexible when you need it to be.

Mobile Presentation Unit with Whiteboard and Pinnable Panel 39"W x 21"D

Mobile Presentation Unit with Shelves and Pinnable Panel 39"W x 21"D

Mobile Presentation Unit with Shelves and Whiteboard Panel 39"W x 21"D

Mobile Presentation Unit with Table and Whiteboard Panel Screen Unit 39"W x 21"D

Mobile Whiteboard 63"W x 22.5"D

| Height (inches)              |               |
|------------------------------|---------------|
| 72"H                         |               |
| PYPMPUDWF 4,160 SEE NOTE 1   | Code<br>Price |
| PYPMPUF 3,802 SEE NOTE 1     | Code<br>Price |
| PYPMPUDW 3,710 SEE NOTE 1    | Code<br>Price |
| PYPMPUDWD  3,500  SEE NOTE 1 | Code<br>Price |
| Height (inches)              |               |
| 71"H                         |               |
| PYPMWB-KD 3,434 SEE NOTE 2   | Code<br>Price |