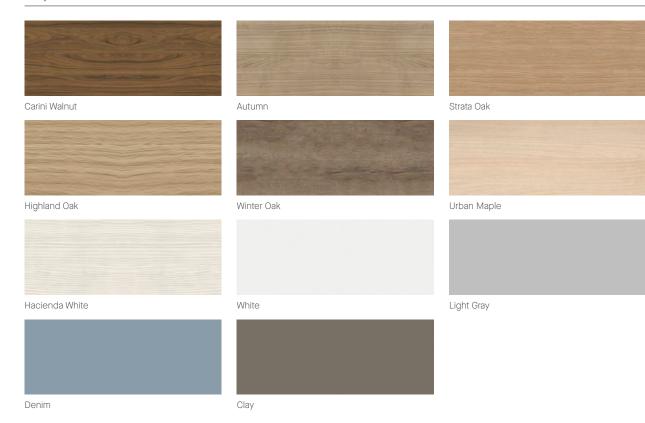

#### Finishes:

| TFL             | HD Highland Oak   UM Urban Maple   WH White   AT Autumn   WK Winter Oak   SO Strata Oak   HW Hacienda White   DN Denim   LY Clay   LG Light Gray   CW Carini Walnut      |
|-----------------|--------------------------------------------------------------------------------------------------------------------------------------------------------------------------|
| Frame           | Black   White   Totally Orange   Traffic Yellow   Anthracite   Pistachio                                                                                                 |
| Fabric - Blazer | Napier   Silcoates   Silverdale   Dartmouth   Fairfield   Stanford   Goldsmith   Oriel   Eynesbury   Bryanston Tyndale   Cardiff   Hull   Edinburgh   Vassar   Woodcroft |
| Ply             | Clear Lacquer                                                                                                                                                            |

# Play TFL Finishes