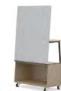

Mobile Presentation Unit with Whiteboard and Pinnable Panel 39"W x 21"D

Mobile Presentation Unit with Shelves and Pinnable Panel 39"W x 21"D

Mobile Presentation Unit with Shelves and Whiteboard Panel 39"W x 21"D

Mobile Presentation Unit with Table and Whiteboard Panel Screen Unit 39"W x 21"D

Mobile Whiteboard 63"W x 22.5"D

| Height (inches)              |               |
|------------------------------|---------------|
| 72"H                         |               |
| PYPMPUDWF 4,160 SEE NOTE 1   | Code<br>Price |
| PYPMPUF 3,802 SEE NOTE 1     | Code<br>Price |
| PYPMPUDW 3,710 SEE NOTE 1    | Code<br>Price |
| PYPMPUDWD  3,500  SEE NOTE 1 | Code<br>Price |
| Height (inches)              |               |
| 71"H                         |               |
| PYPMWB-KD 3,434 SEE NOTE 2   | Code<br>Price |