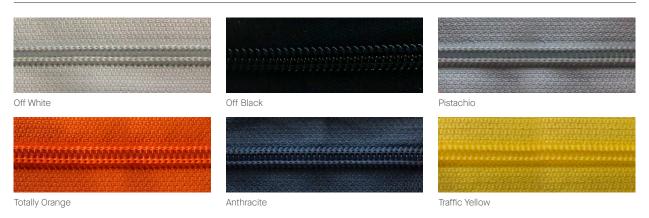

## Play Zip Colors (Complimentary Metal Frame Finishes)

#### Finishes:

| TFL             | HD Highland Oak   UM Urban Maple   WH White   AT Autumn   WK Winter Oak   SO Strata Oak   HW Hacienda White   DN Denim   LY Clay   LG Light Gray   CW Carini Walnut      |
|-----------------|--------------------------------------------------------------------------------------------------------------------------------------------------------------------------|
| Frame           | Black   White   Totally Orange   Traffic Yellow   Anthracite   Pistachio                                                                                                 |
| Fabric - Blazer | Napier   Silcoates   Silverdale   Dartmouth   Fairfield   Stanford   Goldsmith   Oriel   Eynesbury   Bryanston Tyndale   Cardiff   Hull   Edinburgh   Vassar   Woodcroft |
| Ply             | Clear Lacquer                                                                                                                                                            |