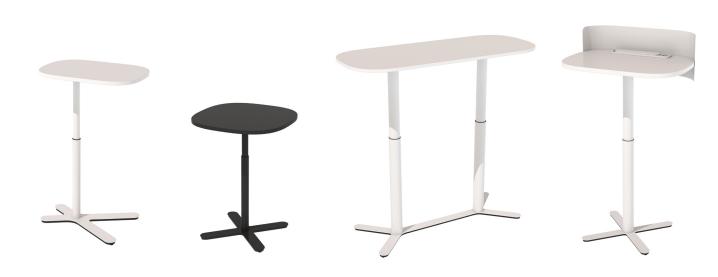

# **UPLIFT YOUR WORKSPACE**

XY tables are a smart, functional, height adjustable pull up table system. The personal laptop and side tables feature an easy push lift system for height adjustment between lounge and work height. The pill shaped work tables adjust between work and standing height and incorporate a discrete control lever under the top to adjust the height.

The X & Y shaped bases provide fantastic stability while not being obtrusive; allowing the tables to be pulled up to where they are needed. For enhanced flexibility, the personal tables are available with casters.