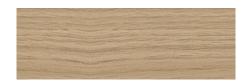

## Finishes & Features Available...

| TFL (1")           | HD Highland Oak   UM Urban Maple   WH White   AT Autumn   WK Winter Oak   SO Strata Oak   CW Carini Walnut   DN Denim   LY Clay (not available for XY01)   LG Light Gray |
|--------------------|--------------------------------------------------------------------------------------------------------------------------------------------------------------------------|
| Frame              | White   Black                                                                                                                                                            |
| Screen             | White   Black   Forest Green   Silk Gray                                                                                                                                 |
| Battery Components | White Black                                                                                                                                                              |

## X&Y FINISHES – Standard Top Finishes – TFL

Winter Oak

Clay (not available on XY01)

Autumn

Highland Oak

**X&Y FINISHES** 