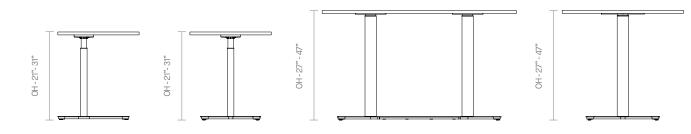

#### DIMENSIONS

OH-Overall Height OD-Overall Depth OW-Overall Width AH-Arm Height BH-Back Height SH-Seat Height SW-Seat Width SD-Seat Depth

## X&Y

| XY01                                                                                                 |                |
|------------------------------------------------------------------------------------------------------|----------------|
|                                                                                                      |                |
| Small soft rectangle     20" x 14"                                                                   |                |
| • Height 21" – 31"                                                                                   |                |
|                                                                                                      |                |
| XY02                                                                                                 |                |
| Small soft square     20" x 20"                                                                      |                |
| • Height 21" – 31"                                                                                   |                |
|                                                                                                      |                |
| ХҮОЗ                                                                                                 |                |
| Large soft rectangle     48" x 20"                                                                   |                |
| • Height 27" – 47"                                                                                   |                |
|                                                                                                      |                |
| XY04                                                                                                 |                |
| Soft rectangle                                                                                       |                |
| • 30" x 20.5"<br>• Height 27" – 47"                                                                  |                |
| nogin 27 47                                                                                          |                |
| XYO4-A                                                                                               |                |
| Soft rectangle with battery docking                                                                  |                |
| station<br>• 30" x 20.5"                                                                             |                |
| • Height 27" – 47"                                                                                   | SEE NOTE       |
| XYRS                                                                                                 | 8 8            |
| • Rear Screen                                                                                        | k.<br>See note |
| XYB-US                                                                                               |                |
| Re-chargable battery     Power Output: (1) USB-C, (1) USB-A,                                         | SEE NOTES 3    |
| (1) AUX<br>• 9.25" L x 2.5" W x 3.5" H                                                               |                |
| • 3.5 lbs                                                                                            |                |
| XYBCS-US                                                                                             |                |
| Battery charging station     Includes 72" 3-Prong Infeed, Built in OCP     (Over Current Protection) | SEE NOTE       |
| Note 1: Battery not included. Order                                                                  |                |
| Note 2: Rear Screen can be specifi                                                                   |                |
| Note 3: 1 no. battery can deliver 20                                                                 |                |
| Note 4: XYBCS-US required to char                                                                    | • • • • •      |
| Note 5: Charging Station holds max                                                                   |                |
| To specify your table                                                                                | Э              |