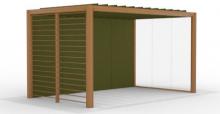

# CABANA SHELL

#### Cabana Shell

94.5" x 94.5" (C13) 94.5" x 118" (C16) 94.5" x 157.5" (C22) 118" x 118" (C20) 118" x 157.5 (C27)