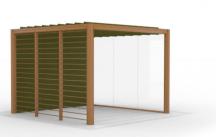

# CABANA SHELL

#### Cabana Shell

94.5" x 94.5" (C13) 94.5" x 118" (C16) 94.5" x 157.5" (C22) 118" x 118" (C20) 118" x 157.5 (C27)