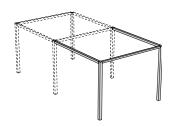

# CABANA SHELL

#### Cabana Shell

94.5" x 94.5" (C13) 94.5" x 118" (C16) 94.5" x 157.5" (C22) 118" x 118" (C20) 118" x 157.5 (C27)