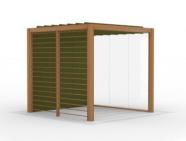

# CABANA SHELL

#### Cabana Shell

94.5" x 94.5" (C13) 94.5" x 118" (C16) 94.5" x 157.5" (C22) 118" x 118" (C20) 118" x 157.5 (C27)