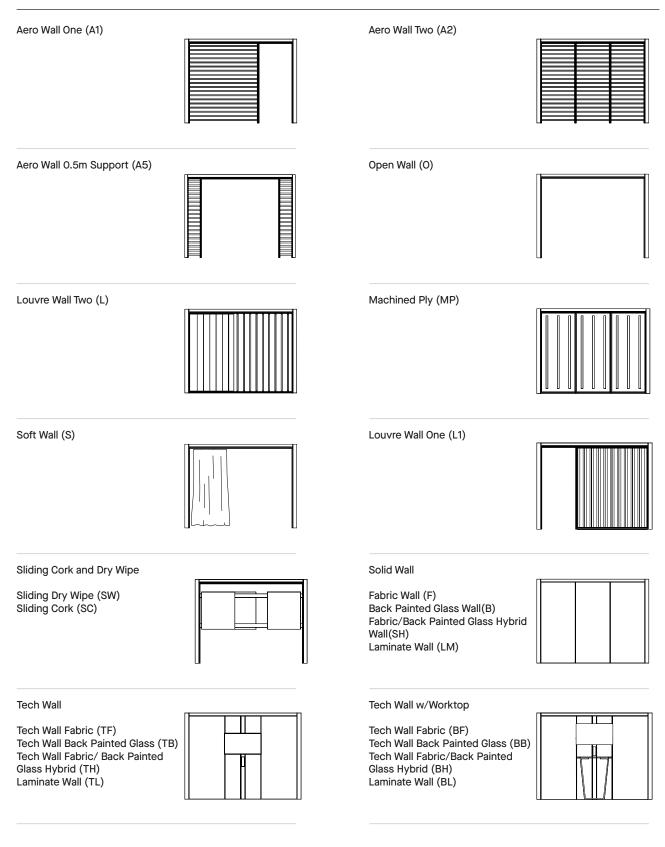

## Wall Options

- Fabric/ Solid Wall
- Back Painted
- $\cdot$  Chinese Glazed
- Glazed Wall Manifest
- Glazed Wall
- $\cdot$  Glazed Wall One
- Aero Wall One
- Aero Wall Two
- Aero Wall 0.5m Support
- Soft Wall

- Open Wall
- Benchtop
- Tech Wall w/ Worktop
- Tech Wall Fabric
- Tech Wall Back Painted Glass
- Sliding Cork Wall
- Sliding Dry Wipe Wall
- Machined Ply
- · Louvre Wall One
- · Louvre Wall

# CABANA WALLS