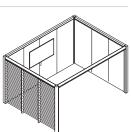

### Cabana C16

Overall Height: 90.5" Overall Width: 118" Overall Depth: 94.5"

Overall Height: 90.5" Overall Width: 118" Overall Depth: 118"