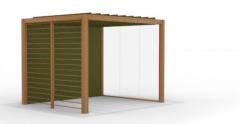

# CABANA SHELL

#### Cabana Shell

94.5" x 94.5" (C13) 94.5" x 118" (C16) 94.5" x 157.5" (C22) 118" x 118" (C20) 118" x 157.5 (C27)