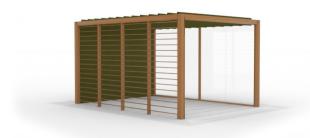

The Cabana system can be designed and manufactured to your own specification, providing unrivalled solutions for individuals to work in privacy and isolation through to comprehensive meeting room environments.

## OVERVIEW

94.5" x 94.5" Cabana Shell C13

94.5" x 118" Cabana Shell C16

94.5" x 157.5" Cabana Shell C22

118" x 118" Cabana Shell C20

118" x 157.5" Cabana Shell C27

## Wall Options

- Fabric/ Solid Wall
- Back Painted
- $\cdot$  Chinese Glazed
- Glazed Wall Manifest
- Glazed Wall
- $\cdot$  Glazed Wall One
- Aero Wall One
- Aero Wall Two
- Aero Wall 0.5m Support
- Soft Wall

- Open Wall
- Benchtop
- Tech Wall w/ Worktop
- Tech Wall Fabric
- Tech Wall Back Painted Glass
- Sliding Cork Wall
- Sliding Dry Wipe Wall
- Machined Ply
- · Louvre Wall One
- · Louvre Wall

## **Ceiling Options**

- Fabric Slat Ceiling
- Open Ceiling
- Centre LED Ceiling