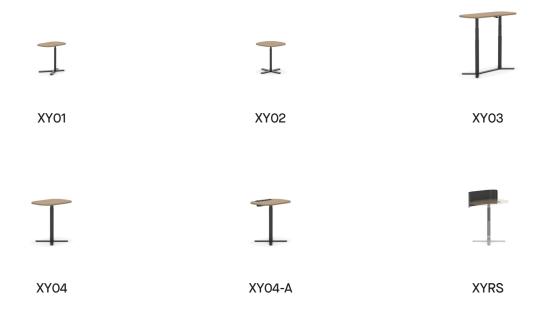

X&Y SENATOR

XY tables are a smart, functional, height adjustable pull up table system. The personal laptop and side tables feature an easy push lift system for height adjustment between lounge and work height. The pill shaped work tables adjust between work and standing height and incorporate a discrete control lever under the top to adjust the height.

#### XY01

Overall Height: 21.5-31.25"mm Overall Width: 21.75" Overall Depth: 13.75"

#### XY02

Overall Height: 21.5-31.25" Overall Width: 19.75" Overall Depth: 19.75"

## XY03

Overall Height: 27-46.75" Overall Width: 47.25" Overall Depth: 19.75"

## XYO4

Overall Height: 27-46.75" Overall Width: 29.5" Overall Depth: 20.5"

## XY04-A

Overall Height: 27-46.75" Overall Width: 29.5" Overall Depth: 20.5"

@senator\_social senator.online