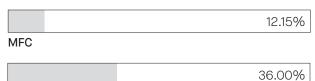

#### **Material Content**

Components are constructed of the following

|                   | 1.44%  |
|-------------------|--------|
| Nylon (30% Glass) |        |
|                   | 26 63% |

MFC

|  | 71.92% |
|--|--------|
|--|--------|

Steel

## **Recycled Content**

Contains up to 60.00% of Recycled Material

Steel