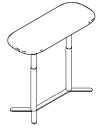

## XY03

Overall Height: 27-46.75" Overall Width: 47.25" Overall Depth: 19.75"

## XYO4

Overall Height: 27-46.75" Overall Width: 29.5" Overall Depth: 20.5"

## XY04-A

Overall Height: 27-46.75" Overall Width: 29.5" Overall Depth: 20.5"

@senator\_social senator.online