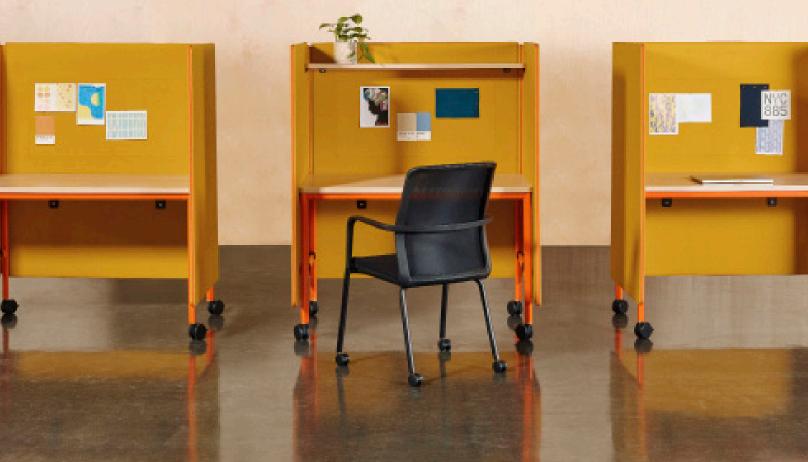

## **PLAY PODS**

Play Pods offer you a secure and quiet retreat from the busy office, allowing you to concentrate on the task in hand. The upholstered screens create a tactile and distinctive finish while allowing for better acoustics inside and outside the pod.