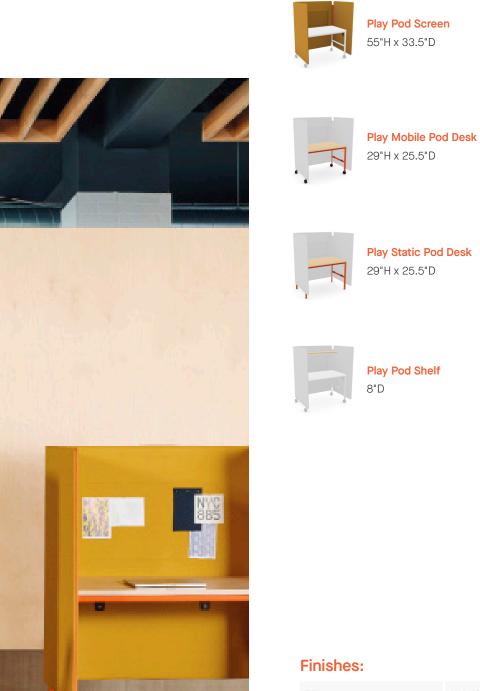

til t

Configure Yours here

| Play Pod Screen<br>55"H x 33.5"D |
|----------------------------------|
|                                  |

**PYPSPD**2 1,341

| TFL             | UM Urban Maple   WH White   WK Winter Oak                                                             |
|-----------------|-------------------------------------------------------------------------------------------------------|
| Frame           | Black   White   Totally Orange   Traffic Yellow                                                       |
| Fabric – Blazer | Napier   Silcoates   Silverdale   Dartmouth   Fa<br>Tyndale   Cardiff   Hull   Edinburgh   Vassar   W |
| Zip Colors      | Off Black   Off White   Totally Orange   Traffic Y                                                    |

## **Play Pods**

| Width                                        | (inches)                                     |                |
|----------------------------------------------|----------------------------------------------|----------------|
| 44"W                                         | 55"W                                         |                |
| <b>PYPPS44</b><br><b>3,051</b><br>SEE NOTE 1 | <b>PYPPS55</b><br><b>3,118</b><br>SEE NOTE 2 | Code<br>Fabric |
| PYPMPD2544<br>1,417                          | PYPMPD2555<br>1,472                          | Code<br>TFL    |
| PYPSPD2544<br>1,341                          | PYPSPD2555<br>1,396                          | Code<br>TFL    |
| <b>PYPPUS44</b><br>233                       | PYPPUS55<br>282                              | Code<br>TFL    |
|                                              |                                              |                |