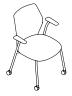

#### CTR101A

Overall Height: 865mm Overall Width: 630mm Overall Depth: 560mm Seat Height: 465mm Seat Width: 490mm Seat Depth: 480mm Arm Height: 665mm

#### CTR102A

Overall Height: 865mm Overall Width: 630mm Overall Depth: 560mm Seat Height: 465mm Seat Width: 490mm Seat Depth: 480mm Arm Height: 665mm

### CTR104A

Overall Height: 865mm Overall Width: 675mm Overall Depth: 690mm Seat Height: 465mm Seat Width: 490mm Seat Depth: 480mm Arm Height: 665mm

Writing Tablet Width: 500mm Writing Tablet Depth: 300mm