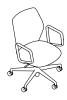

#### CTR105

Overall Height: 830-960mm Overall Width: 750mm Overall Depth: 750mm Seat Height: 410-540mm Seat Width: 490mm Seat Depth: 480mm

#### CTR105A

Overall Height: 830-960mm Overall Width: 750mm Overall Depth: 750mm Seat Height: 410-540mm Seat Width: 490mm Seat Depth: 480mm Arm Height: 665mm

CONTOUR SENATOR

Contour is a lightweight, flexible work and meeting chair designed in accordance with circular design principles.

#### CTR205

Overall Height: 830-960mm Overall Width: 750mm Overall Depth: 750mm Seat Height: 410-540mm Seat Width: 490mm Seat Depth: 480mm