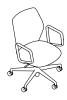

CONTOUR SENATOR

Contour is a lightweight, flexible work and meeting chair designed in accordance with circular design principles.

The backrest is made using 100% recycled Polypropylene and both backrest and seat come with removable covers that can be chosen to be upholstered using 100% recyclable material, further ensuring repairability and longevity.

The backrest is made using 100% recycled Polypropylene and both backrest and seat come with removable covers that can be chosen to be upholstered using 100% recyclable material, further ensuring repairability and longevity.