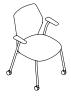

#### CTR105A

Overall Height: 830-960mm Overall Width: 750mm Overall Depth: 750mm Seat Height: 410-540mm Seat Width: 490mm Seat Depth: 480mm Arm Height: 665mm

CONTOUR SENATOR

Contour is a lightweight, flexible work and meeting chair designed in accordance with circular design principles.

#### CTR205A

Overall Height: 830-960mm Overall Width: 750mm Overall Depth: 750mm Seat Height: 410-540mm Seat Width: 490mm Seat Depth: 480mm Arm Height: 665mm

CONTOUR SENATOR

Contour is a lightweight, flexible work and meeting chair designed in accordance with circular design principles.

#### CTR255A

Overall Height: 830-960mm Overall Width: 750mm Overall Depth: 750mm Seat Height: 410-540mm Seat Width: 490mm Seat Depth: 480mm Arm Height: 665mm