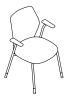

#### CTR101A

Overall Height: 865mm Overall Width: 630mm Overall Depth: 560mm Seat Height: 465mm Seat Width: 490mm Seat Depth: 480mm Arm Height: 665mm

#### CTR102A

Overall Height: 865mm Overall Width: 630mm Overall Depth: 560mm Seat Height: 465mm Seat Width: 490mm Seat Depth: 480mm Arm Height: 665mm

### CTR104A

Overall Height: 865mm Overall Width: 675mm Overall Depth: 690mm Seat Height: 465mm Seat Width: 490mm Seat Depth: 480mm Arm Height: 665mm

Writing Tablet Width: 500mm Writing Tablet Depth: 300mm