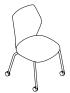

#### CTR105

Overall Height: 830-960mm Overall Width: 750mm Overall Depth: 750mm Seat Height: 410-540mm Seat Width: 490mm Seat Depth: 480mm