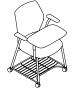

#### CTR251A

Overall Height: 865mm Overall Width: 630mm Overall Depth: 560mm Seat Height: 465mm Seat Width: 490mm Seat Depth: 480mm Arm Height: 665mm

#### CTR252A

Overall Height: 865mm Overall Width: 630mm Overall Depth: 560mm Seat Height: 465mm Seat Width: 490mm Seat Depth: 480mm Arm Height: 665mm

### CTR254A

Overall Height: 865mm Overall Width: 675mm Overall Depth: 690mm Seat Height: 465mm Seat Width: 490mm Seat Depth: 480mm Arm Height: 665mm

Writing Tablet Width: 500mm Writing Tablet Depth: 300mm