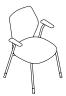

#### CTR101A

Overall Height: 865mm Overall Width: 630mm Overall Depth: 560mm Seat Height: 465mm Seat Width: 490mm Seat Depth: 480mm Arm Height: 665mm

#### CTR102A

Overall Height: 865mm Overall Width: 630mm Overall Depth: 560mm Seat Height: 465mm Seat Width: 490mm Seat Depth: 480mm Arm Height: 665mm

### CTR104A

Overall Height: 865mm Overall Width: 675mm Overall Depth: 690mm Seat Height: 465mm Seat Width: 490mm Seat Depth: 480mm Arm Height: 665mm

Writing Tablet Width: 500mm Writing Tablet Depth: 300mm