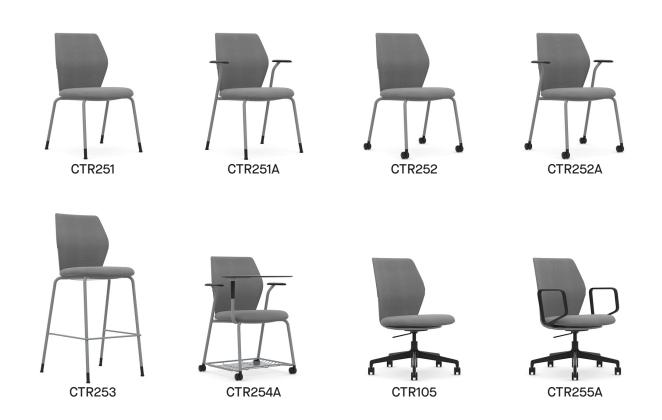

#### CTR251

Overall Height: 865mm Overall Width: 530mm Overall Depth: 560mm Seat Height: 465mm Seat Width: 490mm Seat Depth: 480mm

### CTR252

Overall Height: 865mm Overall Width: 530mm Overall Depth: 560mm Seat Height: 465mm Seat Width: 490mm Seat Depth: 480mm

#### CTR253

Overall Height: 1180mm Overall Width: 565mm Overall Depth: 590mm Seat Height: 785mm Seat Width: 490mm Seat Depth: 480mm

#### CTR251A

Overall Height: 865mm Overall Width: 630mm Overall Depth: 560mm Seat Height: 465mm Seat Width: 490mm Seat Depth: 480mm Arm Height: 665mm

#### CTR252A

Overall Height: 865mm Overall Width: 630mm Overall Depth: 560mm Seat Height: 465mm Seat Width: 490mm Seat Depth: 480mm Arm Height: 665mm

### CTR254A

Overall Height: 865mm Overall Width: 675mm Overall Depth: 690mm Seat Height: 465mm Seat Width: 490mm Seat Depth: 480mm Arm Height: 665mm

Writing Tablet Width: 500mm Writing Tablet Depth: 300mm

#### CTR105

Overall Height: 830-960mm Overall Width: 750mm Overall Depth: 750mm Seat Height: 410-540mm Seat Width: 490mm Seat Depth: 480mm

#### CTR255A

Overall Height: 830-960mm Overall Width: 750mm Overall Depth: 750mm Seat Height: 410-540mm Seat Width: 490mm Seat Depth: 480mm Arm Height: 665mm