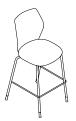

#### CTR103

Overall Height: 1180mm Overall Width: 565mm Overall Depth: 590mm Seat Height: 785mm Seat Width: 490mm Seat Depth: 480mm

#### CTR203

Overall Height: 1180mm Overall Width: 565mm Overall Depth: 590mm Seat Height: 785mm Seat Width: 490mm Seat Depth: 480mm

#### CTR253

Overall Height: 1180mm Overall Width: 565mm Overall Depth: 590mm Seat Height: 785mm Seat Width: 490mm Seat Depth: 480mm