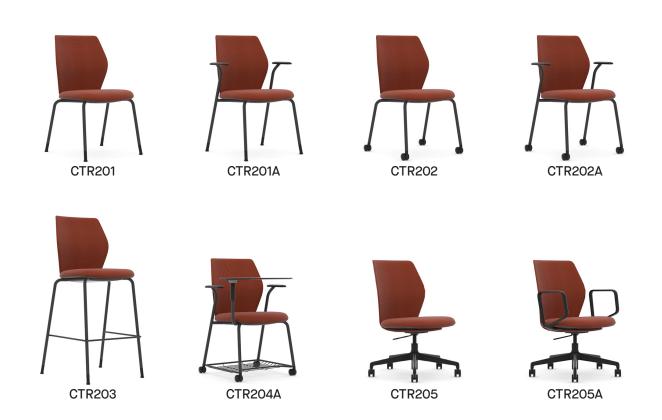

#### CTR101

Overall Height: 865mm Overall Width: 530mm Overall Depth: 560mm Seat Height: 465mm Seat Width: 490mm Seat Depth: 480mm

### CTR102

Overall Height: 865mm Overall Width: 530mm Overall Depth: 560mm Seat Height: 465mm Seat Width: 490mm Seat Depth: 480mm

#### CTR103

Overall Height: 1180mm Overall Width: 565mm Overall Depth: 590mm Seat Height: 785mm Seat Width: 490mm Seat Depth: 480mm

#### CTR105

Overall Height: 830-960mm Overall Width: 750mm Overall Depth: 750mm Seat Height: 410-540mm Seat Width: 490mm Seat Depth: 480mm

#### CTR101A

Overall Height: 865mm Overall Width: 630mm Overall Depth: 560mm Seat Height: 465mm Seat Width: 490mm Seat Depth: 480mm Arm Height: 665mm

#### CTR102A

Overall Height: 865mm Overall Width: 630mm Overall Depth: 560mm Seat Height: 465mm Seat Width: 490mm Seat Depth: 480mm Arm Height: 665mm

### CTR104A

Overall Height: 865mm Overall Width: 675mm Overall Depth: 690mm Seat Height: 465mm Seat Width: 490mm Seat Depth: 480mm Arm Height: 665mm

Writing Tablet Width: 500mm Writing Tablet Depth: 300mm

#### CTR105A

Overall Height: 830-960mm Overall Width: 750mm Overall Depth: 750mm Seat Height: 410-540mm Seat Width: 490mm Seat Depth: 480mm Arm Height: 665mm

CONTOUR SENATOR

Contour is a lightweight, flexible work and meeting chair designed in accordance with circular design principles.