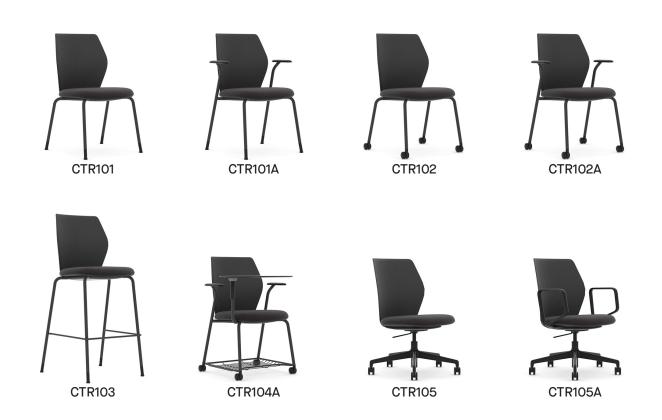

#### CTR101

Overall Height: 865mm Overall Width: 530mm Overall Depth: 560mm Seat Height: 465mm Seat Width: 490mm Seat Depth: 480mm

### CTR102

Overall Height: 865mm Overall Width: 530mm Overall Depth: 560mm Seat Height: 465mm Seat Width: 490mm Seat Depth: 480mm

#### CTR103

Overall Height: 1180mm Overall Width: 565mm Overall Depth: 590mm Seat Height: 785mm Seat Width: 490mm Seat Depth: 480mm

#### CTR105

Overall Height: 830-960mm Overall Width: 750mm Overall Depth: 750mm Seat Height: 410-540mm Seat Width: 490mm Seat Depth: 480mm

#### CTR101A

Overall Height: 865mm Overall Width: 630mm Overall Depth: 560mm Seat Height: 465mm Seat Width: 490mm Seat Depth: 480mm Arm Height: 665mm

#### CTR102A

Overall Height: 865mm Overall Width: 630mm Overall Depth: 560mm Seat Height: 465mm Seat Width: 490mm Seat Depth: 480mm Arm Height: 665mm

### CTR104A

Overall Height: 865mm Overall Width: 675mm Overall Depth: 690mm Seat Height: 465mm Seat Width: 490mm Seat Depth: 480mm Arm Height: 665mm

Writing Tablet Width: 500mm Writing Tablet Depth: 300mm

#### CTR105A

Overall Height: 830-960mm Overall Width: 750mm Overall Depth: 750mm Seat Height: 410-540mm Seat Width: 490mm Seat Depth: 480mm Arm Height: 665mm

CONTOUR SENATOR

Contour is a lightweight, flexible work and meeting chair designed in accordance with circular design principles.