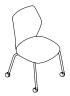

#### CTR105

Overall Height: 830-960mm Overall Width: 750mm Overall Depth: 750mm Seat Height: 410-540mm Seat Width: 490mm Seat Depth: 480mm

#### CTR105A

Overall Height: 830-960mm Overall Width: 750mm Overall Depth: 750mm Seat Height: 410-540mm Seat Width: 490mm Seat Depth: 480mm Arm Height: 665mm

CONTOUR SENATOR

Contour is a lightweight, flexible work and meeting chair designed in accordance with circular design principles.