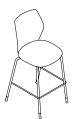

#### CTR103

Overall Height: 1180mm Overall Width: 565mm Overall Depth: 590mm Seat Height: 785mm Seat Width: 490mm Seat Depth: 480mm