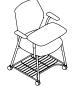

### CTR104A

Overall Height: 865mm Overall Width: 675mm Overall Depth: 690mm Seat Height: 465mm Seat Width: 490mm Seat Depth: 480mm Arm Height: 665mm

Writing Tablet Width: 500mm Writing Tablet Depth: 300mm

#### CTR204A

Overall Height: 865mm Overall Width: 675mm Overall Depth: 690mm Seat Height: 465mm Seat Width: 490mm Seat Depth: 480mm Arm Height: 665mm

Writing Tablet Width: 500mm Writing Tablet Depth: 300mm

### CTR254A

Overall Height: 865mm Overall Width: 675mm Overall Depth: 690mm Seat Height: 465mm Seat Width: 490mm Seat Depth: 480mm Arm Height: 665mm

Writing Tablet Width: 500mm Writing Tablet Depth: 300mm