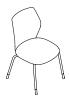

CONTOUR SENATOR

Contour is a lightweight, flexible work and meeting chair designed in accordance with circular design principles.

The backrest is made using 100% recycled Polypropylene and both backrest and seat come with removable covers that can be chosen to be upholstered using 100% recyclable material, further ensuring repairability and longevity.

#### CTR101

Overall Height: 865mm Overall Width: 530mm Overall Depth: 560mm Seat Height: 465mm Seat Width: 490mm Seat Depth: 480mm

### CTR102

Overall Height: 865mm Overall Width: 530mm Overall Depth: 560mm Seat Height: 465mm Seat Width: 490mm Seat Depth: 480mm