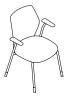

### CTR104A

Overall Height: 865mm Overall Width: 675mm Overall Depth: 690mm Seat Height: 465mm Seat Width: 490mm Seat Depth: 480mm Arm Height: 665mm

Writing Tablet Width: 500mm Writing Tablet Depth: 300mm

#### CTR204A

Overall Height: 865mm Overall Width: 675mm Overall Depth: 690mm Seat Height: 465mm Seat Width: 490mm Seat Depth: 480mm Arm Height: 665mm

Writing Tablet Width: 500mm Writing Tablet Depth: 300mm

### CTR254A

Overall Height: 865mm Overall Width: 675mm Overall Depth: 690mm Seat Height: 465mm Seat Width: 490mm Seat Depth: 480mm Arm Height: 665mm

Writing Tablet Width: 500mm Writing Tablet Depth: 300mm