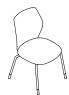

#### CTR101

Overall Height: 865mm Overall Width: 530mm Overall Depth: 560mm Seat Height: 465mm Seat Width: 490mm Seat Depth: 480mm

### CTR102

Overall Height: 865mm Overall Width: 530mm Overall Depth: 560mm Seat Height: 465mm Seat Width: 490mm Seat Depth: 480mm