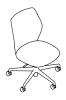

#### CTR105

Overall Height: 830-960mm Overall Width: 750mm Overall Depth: 750mm Seat Height: 410-540mm Seat Width: 490mm Seat Depth: 480mm

#### CTR205

Overall Height: 830-960mm Overall Width: 750mm Overall Depth: 750mm Seat Height: 410-540mm Seat Width: 490mm Seat Depth: 480mm

#### CTR255

Overall Height: 830-960mm Overall Width: 750mm Overall Depth: 750mm Seat Height: 410-540mm Seat Width: 490mm Seat Depth: 480mm