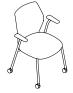

#### CTR201A

Overall Height: 865mm Overall Width: 630mm Overall Depth: 560mm Seat Height: 465mm Seat Width: 490mm Seat Depth: 480mm Arm Height: 665mm

#### CTR202A

Overall Height: 865mm Overall Width: 630mm Overall Depth: 560mm Seat Height: 465mm Seat Width: 490mm Seat Depth: 480mm Arm Height: 665mm

#### CTR204A

Overall Height: 865mm Overall Width: 675mm Overall Depth: 690mm Seat Height: 465mm Seat Width: 490mm Seat Depth: 480mm Arm Height: 665mm

Writing Tablet Width: 500mm Writing Tablet Depth: 300mm