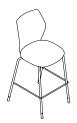

#### CTR101

Overall Height: 865mm Overall Width: 530mm Overall Depth: 560mm Seat Height: 465mm Seat Width: 490mm Seat Depth: 480mm

### CTR102

Overall Height: 865mm Overall Width: 530mm Overall Depth: 560mm Seat Height: 465mm Seat Width: 490mm Seat Depth: 480mm

#### CTR103

Overall Height: 1180mm Overall Width: 565mm Overall Depth: 590mm Seat Height: 785mm Seat Width: 490mm Seat Depth: 480mm

#### CTR105

Overall Height: 830-960mm Overall Width: 750mm Overall Depth: 750mm Seat Height: 410-540mm Seat Width: 490mm Seat Depth: 480mm