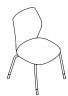

CONTOUR SENATOR

Contour is a lightweight, flexible work and meeting chair designed in accordance with circular design principles.

The backrest is made using 100% recycled Polypropylene and both backrest and seat come with removable covers that can be chosen to be upholstered using 100% recyclable material, further ensuring repairability and longevity.

#### CTR101

Overall Height: 865mm Overall Width: 530mm Overall Depth: 560mm Seat Height: 465mm Seat Width: 490mm Seat Depth: 480mm

### CTR102

Overall Height: 865mm Overall Width: 530mm Overall Depth: 560mm Seat Height: 465mm Seat Width: 490mm Seat Depth: 480mm