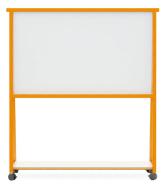

#### PLAY MOBILE WHITEBOARD

The Play whiteboard is magnetic, mobile and lightweight, allowing your collaborative thinking or individual work to go further, faster. The Play Whiteboard can be utilized in education settings, meetings, and trainings to help further communicate your ideas.

### Standard Features

Rigid Fully Welded Steel Frame Dual Sided Drywipe Panel Fully Lockable Casters

Integrated Pen Tray Lower TFL Shelf

### Play Mobile Whiteboard - Product Detail

Dimensions

Whiteboard 71" tall Mobile, dual sided whiteboard with integrated pen tray and six different color finishes.