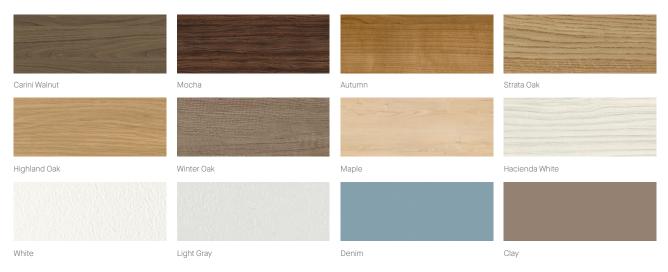

#### PLAY MOBILE WHITEBOARD

The Play whiteboard is magnetic, mobile and lightweight, allowing your collaborative thinking or individual work to go further, faster. The Play Whiteboard can be utilized in education settings, meetings, and trainings to help further communicate your ideas.



### Standard Features

Rigid Fully Welded Steel Frame Dual Sided Drywipe Panel Fully Lockable Casters

Integrated Pen Tray Lower TFL Shelf

### Play Mobile Whiteboard - Product Detail



Dimensions



Whiteboard 71" tall Mobile, dual sided whiteboard with integrated pen tray and six different color finishes.

# **SENATOR**

## **TFL Finishes**



## Frame Finishes