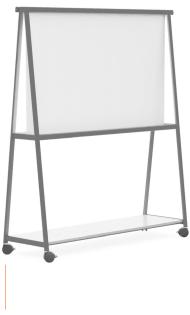

#### PLAY MOBILE WHITEBOARD

The Play whiteboard is magnetic, mobile and lightweight, allowing your collaborative thinking or individual work to go further, faster. The Play Whiteboard can be utilized in education settings, meetings, and trainings to help further communicate your ideas.

### Standard Features

Rigid Fully Welded Steel Frame Dual Sided Drywipe Panel Fully Lockable Casters

Integrated Pen Tray Lower TFL Shelf

### Play Mobile Whiteboard - Product Detail

Dimensions

Whiteboard 71" tall Mobile, dual sided whiteboard with integrated pen tray and six different color finishes.