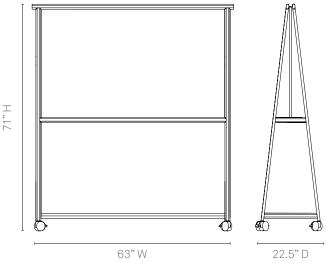

### Play Mobile Whiteboard - Product Detail

Dimensions

Whiteboard 71" tall Mobile, dual sided whiteboard with integrated pen tray and six different color finishes.